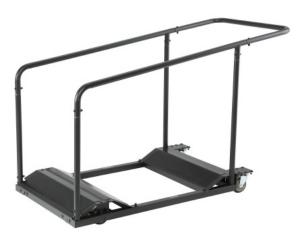

# LIFETIME TABLE CART (LIGHT COMMERCIAL)

# 80339 / SPECIFICATIONS

| Frame Color            | Black                                                            |
|------------------------|------------------------------------------------------------------|
| Dimensions             | 59 in. L x 27 in. W x 38 in. H (149.8 cm x 68.5<br>cm x 96.5 cm) |
| Frame Material         | Powder-Coated Steel Tubing                                       |
| Square Tubing Diameter | 1.5 in. (38.1 mm)                                                |
| Square Tubing Gauge    | 16                                                               |
| Round Tubing Diameter  | 1.25 in. (31.7 mm)                                               |
| Round Tubing Gauge     | 18                                                               |
| Warranty               | 2-Year Limited                                                   |

- Rigid Durable Construction
- Steel Frame with All-Weather Finish
- Moves Easily on Caster Wheels
- Easy to Steer and Maneuver